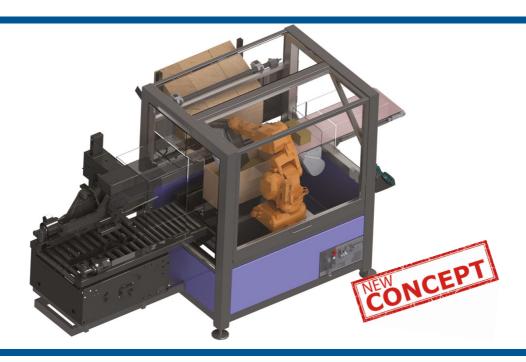

# COMBINED BOX ERECTOR & PACKAGING

**COMBINED SYSTEM** The Multipacker is a multifunctional unit, which erects and packs boxes in one swift process. It can handle different packaging patterns and box types - including taping and closing of flap lids. The Multipacker is also movable and can be moved to any part of the production line that needs a helping hand.

### A HARDWORKING ROBOTIC EMPLOYEE

The VARO Multipacker is a multifunctional standard unit, which erects boxes and packs them in one process. This makes for a very flexible packaging solution, which can be adapted to several different box types and packaging patterns. As the unit is also movable it can be used at a number of different packaging points along your production line. In other words - the Multipacker is the most flexible and hardworking employee you'll ever have.

#### **SPECIFICATIONS**

| Elements            | ABB robot with control unit |
|---------------------|-----------------------------|
|                     | VARO gripping device        |
|                     | Taping (top and bottom)     |
|                     | Closing and folding of lids |
| Size (for 3530 box) | 1830 x 1830 x 1880 mm       |
| Efficiency          | Up to 22 units/minute       |
| Product weight      | Max. 3 kg.                  |
| Box sizes           | Min. 200 x 200 x 150 mm.    |
|                     | Max. 570 x 245 x 210 mm.    |
| Energy              | 400 V, 50-60 Hz, 3x16 A     |
| Air supply          | 6 bar                       |