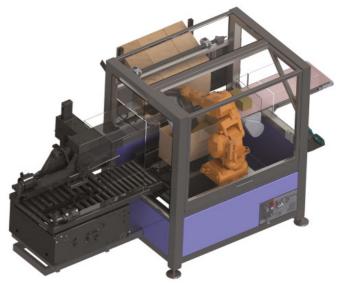

# COMBINED BOX ERECTOR & PACKAGING

**COMBINED SYSTEM** The Multipacker is a multifunctional unit, which erects and packs boxes in one swift process. It can handle different packaging patterns and box types - including taping and closing of flap lids. The Multipacker is also movable and can be moved to any part of the production line that needs a helping hand.

### A HARDWORKING ROBOTIC EMPLOYEE

The VARO Multipacker is a multifunctional standard unit, which erects boxes and packs them in one process. This makes for a very flexible packaging solution, which can be adapted to several different box types and packaging patterns. As the unit is also movable it can be used at a number of different packaging points along your production line. In other words - the Multipacker is the most flexible and hardworking employee you'll ever have.

#### **SPECIFICATIONS**

| Elements            | ABB robot with control unit |
|---------------------|-----------------------------|
|                     | VARO gripping device        |
|                     | Taping (top and bottom)     |
|                     | Closing and folding of lids |
| Size (for 3530 box) | 1830 x 1830 x 1880 mm       |
| Efficiency          | Up to 22 units/minute       |
| Product weight      | Max. 3 kg.                  |
| Box sizes           | Min. 200 x 200 x 150 mm.    |
|                     | Max. 570 x 245 x 210 mm.    |
| Energy              | 400 V, 50-60 Hz, 3x16 A     |
| Air supply          | 6 bar                       |